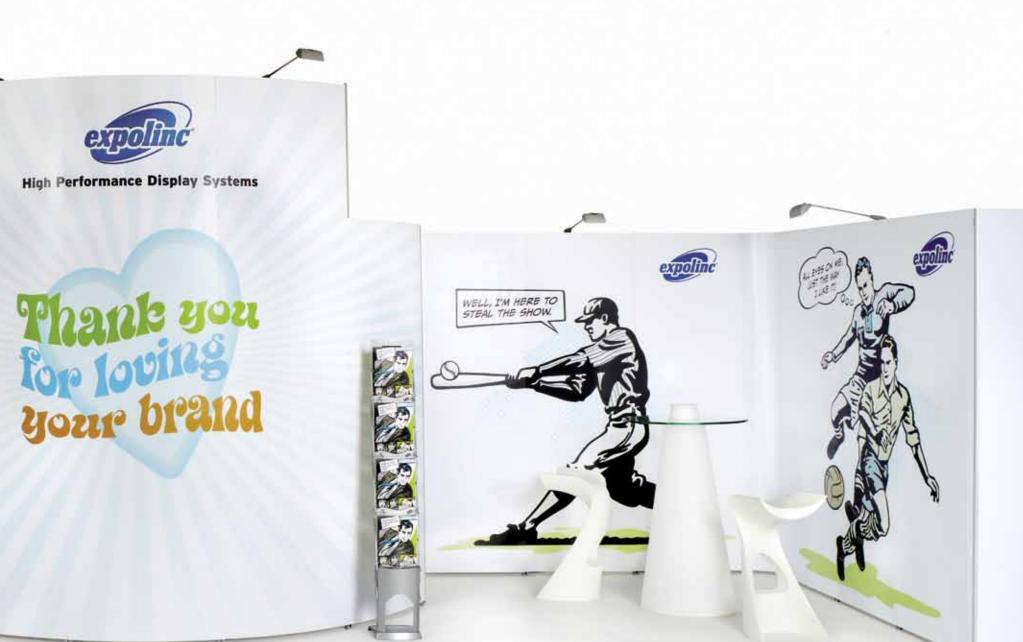

1 pc Pop Up Magnetic 1x3 straight

1 pc Pop Up Magnetic 2x3 straight

1 pc Screen Holder 1 pc Curtain profile 1 pc Brochure Stand Connection kits + flat sides **Spotlights** 

1 pc Case & Counter
1 pc Pop Up Magnetic 3x3 straight
1 pc Pop Up Magnetic 5x3 straight

1 pc Pop Up Magnetic 3x4 curved

Connection kit + flat sides 1 pc Brochure Stand 1 pc Curtain profile Spotlights

≈3x6m 10x20′

1 pc Case & Counter
2 pcs Pop Up Magnetic 4x3 straight
2 pcs Pop Up Magnetic 3x3 straight
1 pc Pop Up Magnetc 5x4 curved special
Connection kits + flat sides
2 pcs Brochure Stand
Spotlights