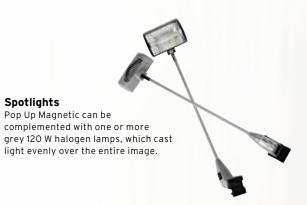

The Expolinc Pop Up Magnetic Custom Collection

Watch the full movie at www.expolinc.com/products/pop-up/customset

1 pc Case & Counter 2 pcs Pop Up Magnetic 3x3 straight Connection kit + flat sides **Spotlights** 

≈3x3m 10x10′

1 pc Case & Counter
4 pcs Pop Up Magnetic 3x3 straight
Connection kits + flat sides
Spotlights

≈3x6m 10x20′

1 pc Case & Counter

1 pc Pop Up Magnetic 3x3 straight

1 pc Pop Up Magnetic 5x3 straight

1 pc Pop Up Magnetic 1x3 straight

1 pc Pop Up Magnetic 2x3 straight

1 pc Screen Holder 1 pc Curtain profile 1 pc Brochure Stand Connection kits + flat sides **Spotlights** 

1 pc Case & Counter
1 pc Pop Up Magnetic 3x3 straight
1 pc Pop Up Magnetic 5x3 straight

1 pc Pop Up Magnetic 3x4 curved

Connection kit + flat sides 1 pc Brochure Stand 1 pc Curtain profile Spotlights

≈3x6m 10x20′

1 pc Case & Counter
2 pcs Pop Up Magnetic 4x3 straight
2 pcs Pop Up Magnetic 3x3 straight
1 pc Pop Up Magnetc 5x4 curved special
Connection kits + flat sides
2 pcs Brochure Stand
Spotlights