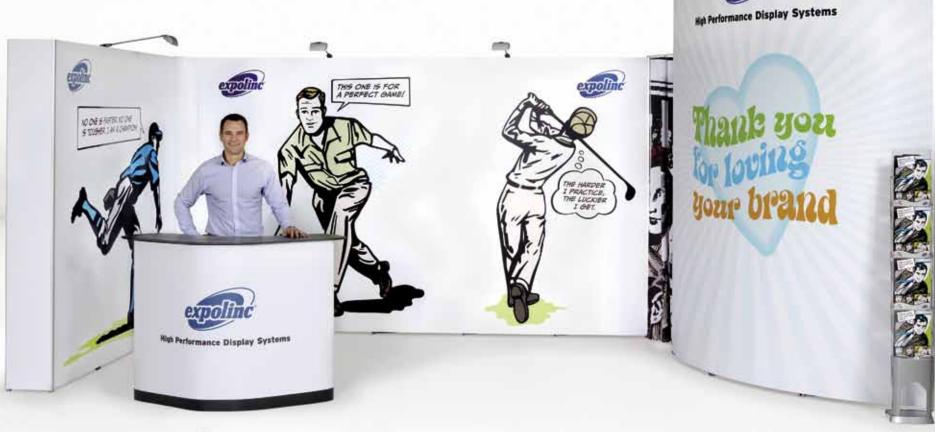

≈3x3m 10x10′

1 pc Case & Counter
4 pcs Pop Up Magnetic 3x3 straight
Connection kits + flat sides
Spotlights

≈3x6m 10x20′

1 pc Case & Counter

1 pc Pop Up Magnetic 3x3 straight

1 pc Pop Up Magnetic 5x3 straight