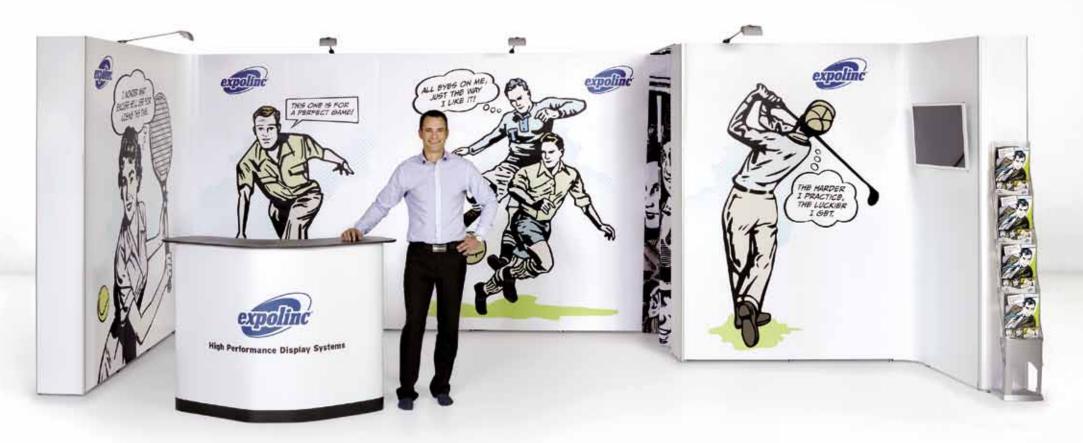

The Expolinc Pop Up Magnetic Custom Collection

Watch the full movie at www.expolinc.com/products/pop-up/customset

1 pc Case & Counter 2 pcs Pop Up Magnetic 3x3 straight Connection kit + flat sides **Spotlights** 

≈3x3m 10x10′

1 pc Case & Counter
4 pcs Pop Up Magnetic 3x3 straight
Connection kits + flat sides
Spotlights

≈3x6m 10x20′

1 pc Case & Counter

1 pc Pop Up Magnetic 3x3 straight

1 pc Pop Up Magnetic 5x3 straight