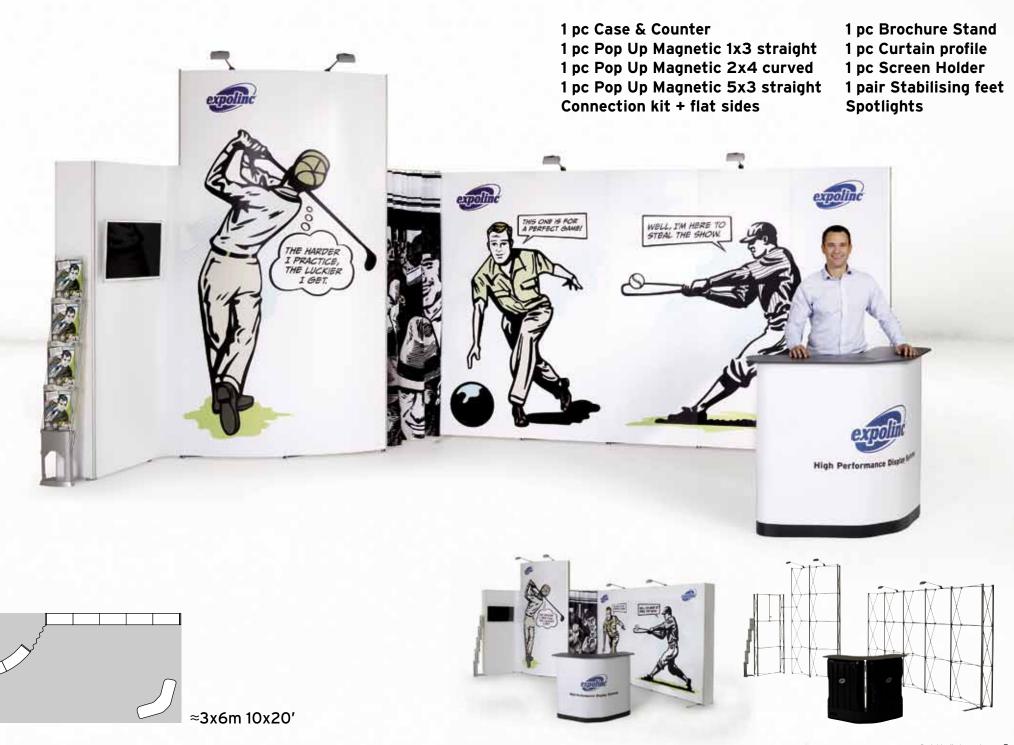

1 pc Pop Up Magnetic 1x3 straight

1 pc Pop Up Magnetic 2x3 straight

1 pc Screen Holder 1 pc Curtain profile 1 pc Brochure Stand Connection kits + flat sides **Spotlights** 

1 pc Case & Counter
1 pc Pop Up Magnetic 3x3 straight
1 pc Pop Up Magnetic 5x3 straight

1 pc Pop Up Magnetic 3x4 curved

Connection kit + flat sides 1 pc Brochure Stand 1 pc Curtain profile Spotlights

≈3x6m 10x20′

1 pc Case & Counter
2 pcs Pop Up Magnetic 4x3 straight
2 pcs Pop Up Magnetic 3x3 straight
1 pc Pop Up Magnetc 5x4 curved special
Connection kits + flat sides
2 pcs Brochure Stand
Spotlights