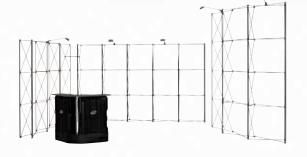

1 pc Pop Up Magnetic 3x4 curved

Connection kit + flat sides 1 pc Brochure Stand 1 pc Curtain profile Spotlights

≈3x6m 10x20′

1 pc Case & Counter
2 pcs Pop Up Magnetic 4x3 straight
2 pcs Pop Up Magnetic 3x3 straight
1 pc Pop Up Magnetc 5x4 curved special
Connection kits + flat sides
2 pcs Brochure Stand
Spotlights

≈3x9m 10x30′

8 Portable display systems