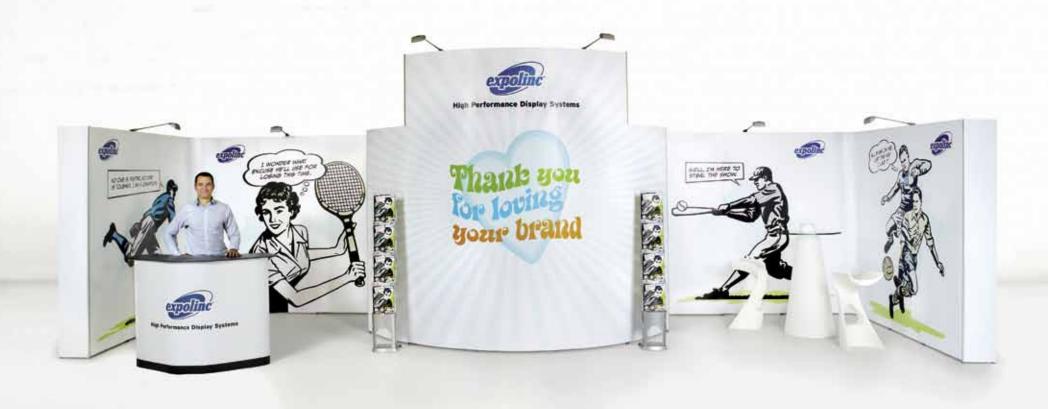

The Expolinc Pop Up Magnetic Custom Collection

Watch the full movie at www.expolinc.com/products/pop-up/customset

1 pc Case & Counter 2 pcs Pop Up Magnetic 3x3 straight Connection kit + flat sides **Spotlights** 

≈3x3m 10x10′

1 pc Case & Counter
4 pcs Pop Up Magnetic 3x3 straight
Connection kits + flat sides
Spotlights

≈3x6m 10x20′

1 pc Case & Counter

1 pc Pop Up Magnetic 3x3 straight

1 pc Pop Up Magnetic 5x3 straight

1 pc Pop Up Magnetic 1x3 straight

1 pc Pop Up Magnetic 2x3 straight

1 pc Screen Holder 1 pc Curtain profile 1 pc Brochure Stand Connection kits + flat sides **Spotlights** 

1 pc Case & Counter
1 pc Pop Up Magnetic 3x3 straight
1 pc Pop Up Magnetic 5x3 straight

1 pc Pop Up Magnetic 3x4 curved

Connection kit + flat sides 1 pc Brochure Stand 1 pc Curtain profile Spotlights

≈3x6m 10x20′

1 pc Case & Counter
2 pcs Pop Up Magnetic 4x3 straight
2 pcs Pop Up Magnetic 3x3 straight
1 pc Pop Up Magnetc 5x4 curved special
Connection kits + flat sides
2 pcs Brochure Stand
Spotlights

≈3x9m 10x30′

8 Portable display systems