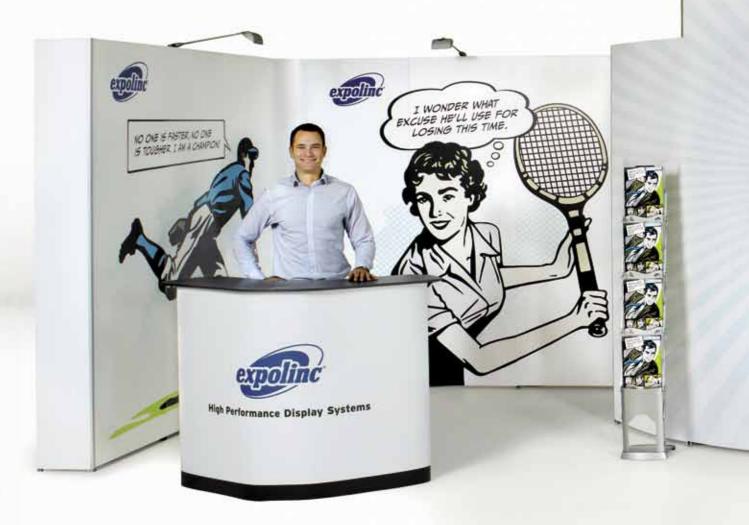

1 pc Pop Up Magnetic 1x3 straight

1 pc Pop Up Magnetic 2x3 straight

1 pc Screen Holder 1 pc Curtain profile 1 pc Brochure Stand Connection kits + flat sides **Spotlights** 

1 pc Case & Counter
1 pc Pop Up Magnetic 3x3 straight
1 pc Pop Up Magnetic 5x3 straight

1 pc Pop Up Magnetic 3x4 curved

Connection kit + flat sides 1 pc Brochure Stand 1 pc Curtain profile Spotlights

≈3x6m 10x20′

1 pc Case & Counter
2 pcs Pop Up Magnetic 4x3 straight
2 pcs Pop Up Magnetic 3x3 straight
1 pc Pop Up Magnetc 5x4 curved special
Connection kits + flat sides
2 pcs Brochure Stand
Spotlights