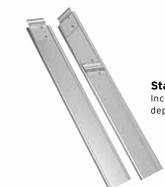

Case & Counter
1 pc Pop Up Magnetic 3x3 straight
1 pc Pop Up Magnetic 5x3 straight

1 pc Pop Up Magnetic 3x4 curved

Connection kit + flat sides 1 pc Brochure Stand 1 pc Curtain profile Spotlights









≈3x6m 10x20′



1 pc Case & Counter
2 pcs Pop Up Magnetic 4x3 straight
2 pcs Pop Up Magnetic 3x3 straight
1 pc Pop Up Magnetc 5x4 curved special
Connection kits + flat sides
2 pcs Brochure Stand
Spotlights



≈3x9m 10x30′







8 Portable display systems





#### Flat sides

Flat sides are an easy to use option. Simply snap on with magnetic bars to get a stylish finish on your display.



# Connection kit

Click to connect any two Pop Up Magnetic structures. Straight and 90° connections are available.







#### Screen Holder

Show your product videos on screens weighing up to 8 kg.



## Stabilising feet

Increases the stability depending on configuration.





### Different heights

Use different magnetic bars and structures to reach 2,5 and 3 m height (98" and 118").



# Transport cases

Transport cases that can be converted into stylish counters. You can also store your custom exhibit and have everything ready for the next event.







For more information, please visit expolinc.com