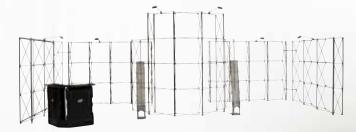

The Expolinc Pop Up Magnetic Custom Collection

Watch the full movie at www.expolinc.com/products/pop-up/customset

1 pc Case & Counter 2 pcs Pop Up Magnetic 3x3 straight Connection kit + flat sides **Spotlights** 

≈3x3m 10x10′

1 pc Case & Counter
4 pcs Pop Up Magnetic 3x3 straight
Connection kits + flat sides
Spotlights

≈3x6m 10x20′

1 pc Case & Counter

1 pc Pop Up Magnetic 3x3 straight

1 pc Pop Up Magnetic 5x3 straight

1 pc Pop Up Magnetic 1x3 straight

1 pc Pop Up Magnetic 2x3 straight

1 pc Screen Holder 1 pc Curtain profile 1 pc Brochure Stand Connection kits + flat sides **Spotlights** 

1 pc Case & Counter
1 pc Pop Up Magnetic 3x3 straight
1 pc Pop Up Magnetic 5x3 straight

1 pc Pop Up Magnetic 3x4 curved

Connection kit + flat sides 1 pc Brochure Stand 1 pc Curtain profile Spotlights

≈3x6m 10x20′

1 pc Case & Counter
2 pcs Pop Up Magnetic 4x3 straight
2 pcs Pop Up Magnetic 3x3 straight
1 pc Pop Up Magnetc 5x4 curved special
Connection kits + flat sides
2 pcs Brochure Stand
Spotlights