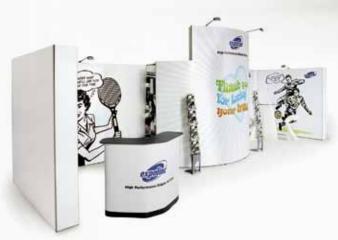

1 pc Pop Up Magnetic 1x3 straight

1 pc Pop Up Magnetic 2x3 straight

1 pc Screen Holder 1 pc Curtain profile 1 pc Brochure Stand Connection kits + flat sides **Spotlights** 

1 pc Case & Counter
1 pc Pop Up Magnetic 3x3 straight
1 pc Pop Up Magnetic 5x3 straight

1 pc Pop Up Magnetic 3x4 curved

Connection kit + flat sides 1 pc Brochure Stand 1 pc Curtain profile Spotlights

≈3x6m 10x20′

1 pc Case & Counter
2 pcs Pop Up Magnetic 4x3 straight
2 pcs Pop Up Magnetic 3x3 straight
1 pc Pop Up Magnetc 5x4 curved special
Connection kits + flat sides
2 pcs Brochure Stand
Spotlights