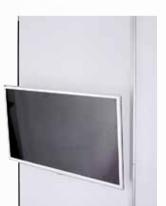

pc Brochure Stand Connection kits + flat sides **Spotlights** 











1 pc Case & Counter
1 pc Pop Up Magnetic 3x3 straight
1 pc Pop Up Magnetic 5x3 straight

1 pc Pop Up Magnetic 3x4 curved

Connection kit + flat sides 1 pc Brochure Stand 1 pc Curtain profile Spotlights









≈3x6m 10x20′



1 pc Case & Counter
2 pcs Pop Up Magnetic 4x3 straight
2 pcs Pop Up Magnetic 3x3 straight
1 pc Pop Up Magnetc 5x4 curved special
Connection kits + flat sides
2 pcs Brochure Stand
Spotlights



≈3x9m 10x30′







8 Portable display systems





#### Flat sides

Flat sides are an easy to use option. Simply snap on with magnetic bars to get a stylish finish on your display.



# Connection kit

Click to connect any two Pop Up Magnetic structures. Straight and 90° connections are available.







#### Screen Holder

Show your product videos on screens weighing up to 8 kg.



## Stabilising feet

Increases the stability depending on configuration.





### Different heights

Use different magnetic bars and structures to reach 2,5 and 3 m height (98" and 118").



# Transport cases

Transport cases that can be converted into stylish counters. You can also store your custom exhibit and have everything ready for the next event.







For more information, please visit expolinc.com