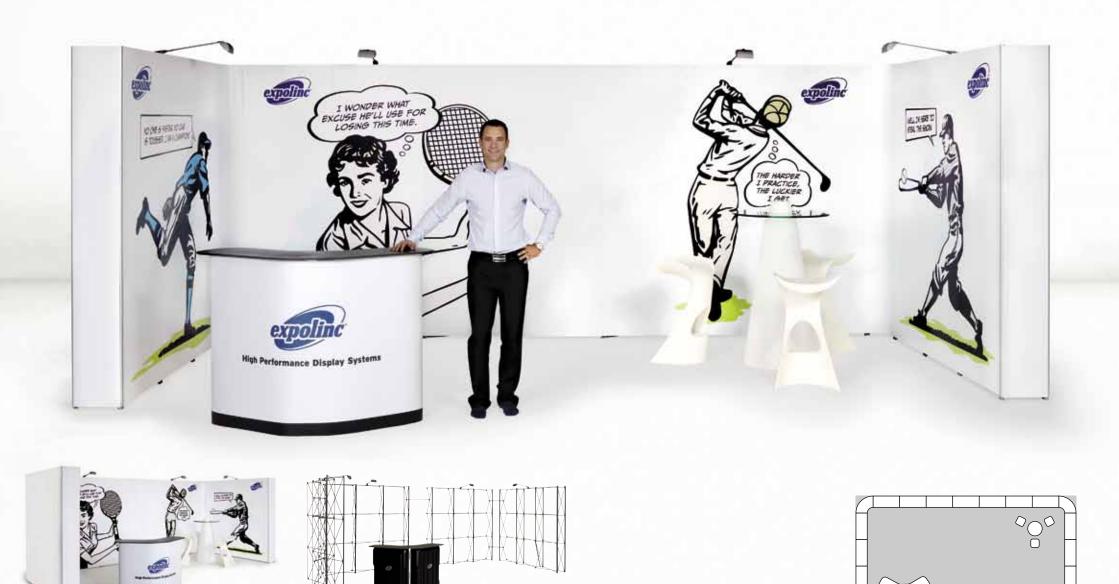

1 pc Pop Up Magnetic 1x3 straight

1 pc Pop Up Magnetic 2x3 straight

1 pc Screen Holder 1 pc Curtain profile 1 pc Brochure Stand Connection kits + flat sides **Spotlights** 

1 pc Case & Counter
1 pc Pop Up Magnetic 3x3 straight
1 pc Pop Up Magnetic 5x3 straight

1 pc Pop Up Magnetic 3x4 curved

Connection kit + flat sides 1 pc Brochure Stand 1 pc Curtain profile Spotlights

≈3x6m 10x20′

1 pc Case & Counter
2 pcs Pop Up Magnetic 4x3 straight
2 pcs Pop Up Magnetic 3x3 straight
1 pc Pop Up Magnetc 5x4 curved special
Connection kits + flat sides
2 pcs Brochure Stand
Spotlights