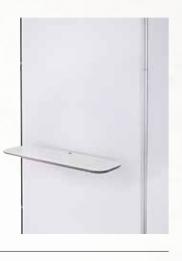

1 pc Brochure Stand Connection kits + flat sides **Spotlights** 











1 pc Case & Counter
1 pc Pop Up Magnetic 3x3 straight
1 pc Pop Up Magnetic 5x3 straight

1 pc Pop Up Magnetic 3x4 curved

Connection kit + flat sides 1 pc Brochure Stand 1 pc Curtain profile Spotlights









≈3x6m 10x20′



1 pc Case & Counter
2 pcs Pop Up Magnetic 4x3 straight
2 pcs Pop Up Magnetic 3x3 straight
1 pc Pop Up Magnetc 5x4 curved special
Connection kits + flat sides
2 pcs Brochure Stand
Spotlights



≈3x9m 10x30′







8 Portable display systems





#### Flat sides

Flat sides are an easy to use option. Simply snap on with magnetic bars to get a stylish finish on your display.



# Connection kit

Click to connect any two Pop Up Magnetic structures. Straight and 90° connections are available.







#### Screen Holder

Show your product videos on screens weighing up to 8 kg.



## Stabilising feet

Increases the stability depending on configuration.





### Different heights

Use different magnetic bars and structures to reach 2,5 and 3 m height (98" and 118").



# Transport cases

Transport cases that can be converted into stylish counters. You can also store your custom exhibit and have everything ready for the next event.







For more information, please visit expolinc.com