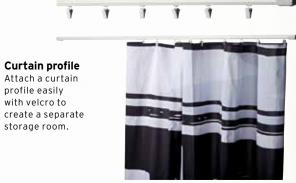

1 pc Pop Up Magnetic 1x3 straight

1 pc Pop Up Magnetic 2x3 straight

1 pc Screen Holder 1 pc Curtain profile 1 pc Brochure Stand Connection kits + flat sides **Spotlights** 

1 pc Case & Counter
1 pc Pop Up Magnetic 3x3 straight
1 pc Pop Up Magnetic 5x3 straight

1 pc Pop Up Magnetic 3x4 curved

Connection kit + flat sides 1 pc Brochure Stand 1 pc Curtain profile Spotlights

≈3x6m 10x20′

1 pc Case & Counter
2 pcs Pop Up Magnetic 4x3 straight
2 pcs Pop Up Magnetic 3x3 straight
1 pc Pop Up Magnetc 5x4 curved special
Connection kits + flat sides
2 pcs Brochure Stand
Spotlights