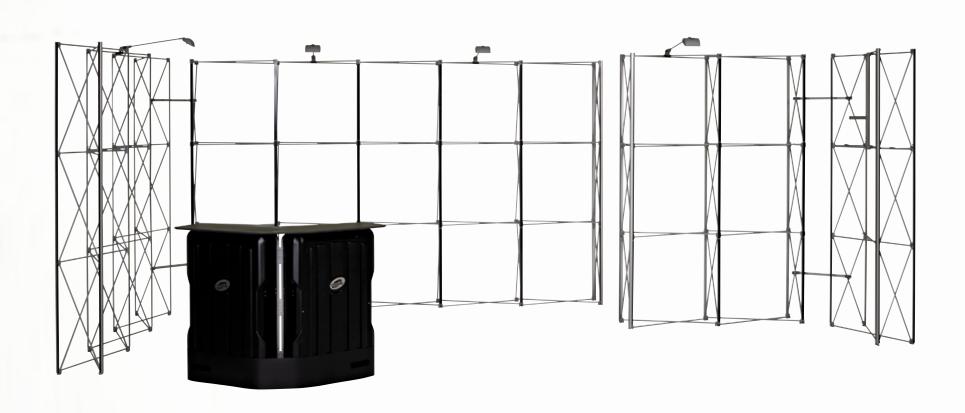

The Expolinc Pop Up Magnetic Custom Collection

Watch the full movie at www.expolinc.com/products/pop-up/customset

1 pc Case & Counter 2 pcs Pop Up Magnetic 3x3 straight Connection kit + flat sides **Spotlights** 

≈3x3m 10x10′

1 pc Case & Counter
4 pcs Pop Up Magnetic 3x3 straight
Connection kits + flat sides
Spotlights

≈3x6m 10x20′

1 pc Case & Counter

1 pc Pop Up Magnetic 3x3 straight

1 pc Pop Up Magnetic 5x3 straight

1 pc Pop Up Magnetic 1x3 straight

1 pc Pop Up Magnetic 2x3 straight

1 pc Screen Holder 1 pc Curtain profile 1 pc Brochure Stand Connection kits + flat sides **Spotlights** 

1 pc Case & Counter
1 pc Pop Up Magnetic 3x3 straight
1 pc Pop Up Magnetic 5x3 straight

1 pc Pop Up Magnetic 3x4 curved

Connection kit + flat sides 1 pc Brochure Stand 1 pc Curtain profile Spotlights

≈3x6m 10x20′

1 pc Case & Counter
2 pcs Pop Up Magnetic 4x3 straight
2 pcs Pop Up Magnetic 3x3 straight
1 pc Pop Up Magnetc 5x4 curved special
Connection kits + flat sides
2 pcs Brochure Stand
Spotlights

# Transport cases

Transport cases that can be converted into stylish counters. You can also store your custom exhibit and have everything ready for the next event.

For more information, please visit expolinc.com