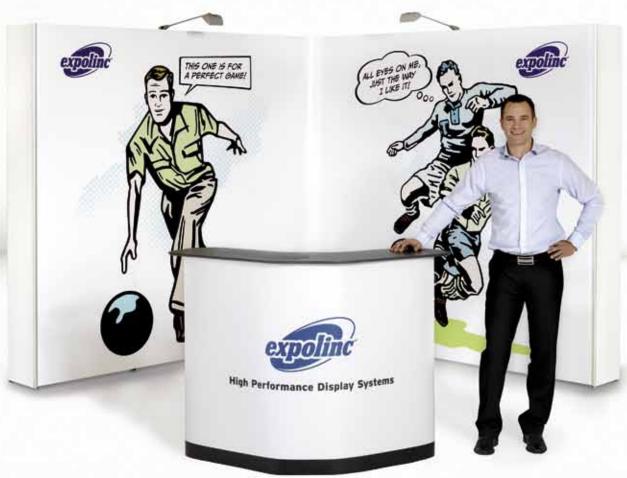

The Expolinc Pop Up Magnetic Custom Collection

Watch the full movie at www.expolinc.com/products/pop-up/customset

1 pc Case & Counter 2 pcs Pop Up Magnetic 3x3 straight Connection kit + flat sides **Spotlights** 

≈3x3m 10x10′

1 pc Case & Counter
4 pcs Pop Up Magnetic 3x3 straight
Connection kits + flat sides
Spotlights

≈3x6m 10x20′

1 pc Case & Counter

1 pc Pop Up Magnetic 3x3 straight

1 pc Pop Up Magnetic 5x3 straight

1 pc Pop Up Magnetic 1x3 straight

1 pc Pop Up Magnetic 2x3 straight

1 pc Screen Holder 1 pc Curtain profile 1 pc Brochure Stand Connection kits + flat sides **Spotlights** 

1 pc Case & Counter
1 pc Pop Up Magnetic 3x3 straight
1 pc Pop Up Magnetic 5x3 straight

1 pc Pop Up Magnetic 3x4 curved

Connection kit + flat sides 1 pc Brochure Stand 1 pc Curtain profile Spotlights

≈3x6m 10x20′

1 pc Case & Counter
2 pcs Pop Up Magnetic 4x3 straight
2 pcs Pop Up Magnetic 3x3 straight
1 pc Pop Up Magnetc 5x4 curved special
Connection kits + flat sides
2 pcs Brochure Stand
Spotlights